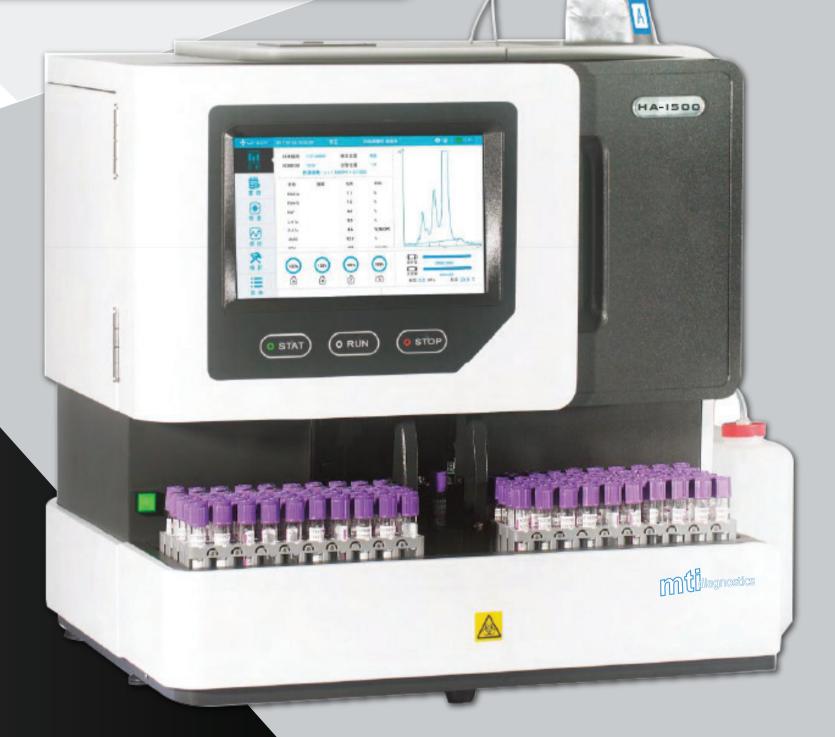

# **HA-1500 HPLC System for HbA1c Testing**

- Proven golden standard method for HbA1c testing
- Throughput: 70 second/test
- Large capacity autoloader for 110 tube and one STAT for emergency
- Control and Calibrators by original manufacturer
- IFCC and NGSP certification
- CV < 2%
- Large size touch screen for rich information and easy operation

### **Comvenient Operation**

- Auto washing for self maintenance at startup
- 10 inches LCD touch screen to provide rich information