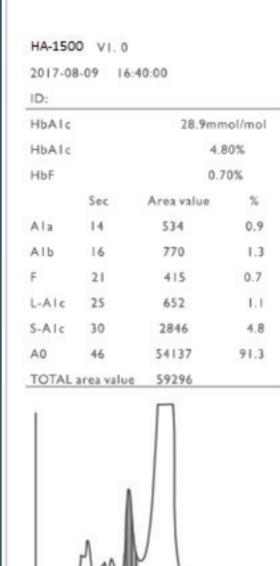

## Proven golden standard method: HPLC

- Avoided interference by HbF and other hemoglobin variants
- CV < 2%

Autoloader Capacity: 110 tubes, continuous loading for more testing

Reagent kits: Eluent A, Eluent B, Hemolysis, Chromatography column

Precision: CV < 2%

ColumnCapacity: 4000 test of self life

Report range: 3-18%