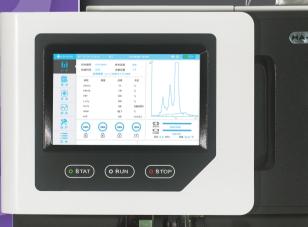

### **Smart System**

- Robust computing system
- Automatic scanning of barcode
- Intergrated protocols for bi-directional date communication

### **Comvenient Operation**

- Auto washing for self maintenance at startup
- 10 inches LCD touch screen to provide rich information